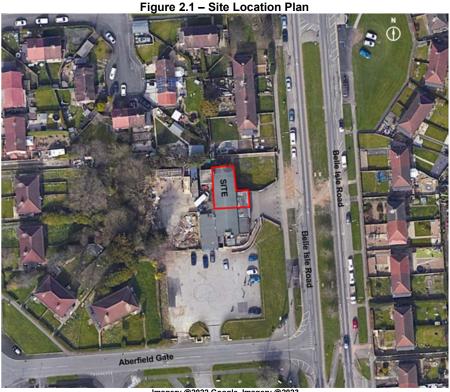

### 2.0 SITE AND ITS ENVIRONS

- 2.1 The premises is a convenience store located on Belle Isle Road, Leeds, within a residential area, adjoining a fast-food takeaway and betting shop directly to the south. Belle Isle Road is a relatively busy carriageway with cars and buses to and from Leeds city centre. The site was formerly occupied by a public house.
- 2.2 The nearest residential property to the premises is directly below the convenience store but under the same ownership. There are also residential properties on Belle Isle Road, approximately 25m to the north and 50m to the east, Aberfield Gate, 45m to the south west and Winrose Approach, 65m to the west. A location plan showing the site and surrounding area is provided on Figure 2.1 below.

Imagery @2022 Google, Imagery @2023

- 2.3 The current permitted opening hours are 0700h to 2300h from Monday to Saturday and 0900h to 2300h on Sundays.
- 2.4 Leeds City Council's Environmental Action Service have provided the following in relation to the application: