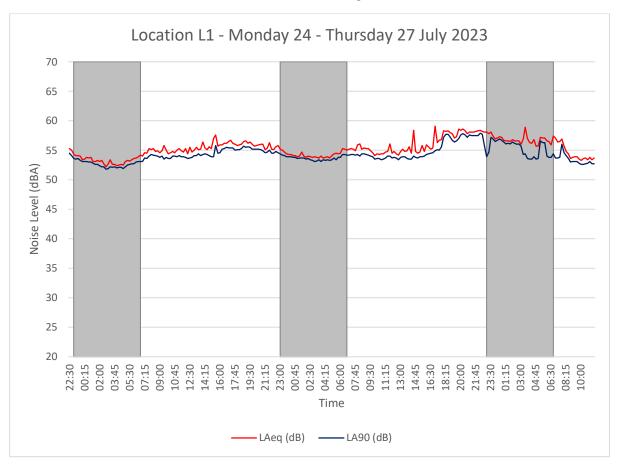

Table 3.1 - Measured Noise Levels

|            |       |          | Nois                          | e Level                          |
|------------|-------|----------|-------------------------------|----------------------------------|
| Date       | Time  | Duration | Ambient<br>dBL <sub>Aeq</sub> | Background<br>dBL <sub>A90</sub> |
| 24/07/2023 | 23:00 | 00:15:00 | 54                            | 54                               |
| 24/07/2023 | 23:15 | 00:15:00 | 54                            | 54                               |
| 24/07/2023 | 23:30 | 00:15:00 | 54                            | 54                               |
| 24/07/2023 | 23:45 | 00:15:00 | 54                            | 53                               |
| 25/07/2023 | 00:00 | 00:15:00 | 53                            | 53                               |
| 25/07/2023 | 00:15 | 00:15:00 | 54                            | 53                               |
| 25/07/2023 | 00:30 | 00:15:00 | 54                            | 53                               |
| 25/07/2023 | 00:45 | 00:15:00 | 54                            | 53                               |
| 25/07/2023 | 01:00 | 00:15:00 | 54                            | 53                               |

|            |       |          | Nois                          | e Level                          |
|------------|-------|----------|-------------------------------|----------------------------------|
| Date       | Time  | Duration | Ambient<br>dBL <sub>Aeq</sub> | Background<br>dBL <sub>A90</sub> |
| 25/07/2023 | 01:15 | 00:15:00 | 53                            | 53                               |
| 25/07/2023 | 01:30 | 00:15:00 | 53                            | 53                               |
| 25/07/2023 | 01:45 | 00:15:00 | 53                            | 53                               |
| 25/07/2023 | 02:00 | 00:15:00 | 53                            | 52                               |
| 25/07/2023 | 02:15 | 00:15:00 | 53                            | 52                               |
| 25/07/2023 | 02:30 | 00:15:00 | 53                            | 52                               |
| 25/07/2023 | 02:45 | 00:15:00 | 52                            | 52                               |
| 25/07/2023 | 03:00 | 00:15:00 | 53                            | 52                               |
| 25/07/2023 | 03:15 | 00:15:00 | 53                            | 52                               |
| 25/07/2023 | 03:30 | 00:15:00 | 53                            | 52                               |
| 25/07/2023 | 03:45 | 00:15:00 | 53                            | 52                               |
| 25/07/2023 | 04:00 | 00:15:00 | 52                            | 52                               |
| 25/07/2023 | 04:15 | 00:15:00 | 53                            | 52                               |
| 25/07/2023 | 04:30 | 00:15:00 | 53                            | 52                               |
| 25/07/2023 | 04:45 | 00:15:00 | 53                            | 52                               |
| 25/07/2023 | 05:00 | 00:15:00 | 53                            | 52                               |
| 25/07/2023 | 05:15 | 00:15:00 | 53                            | 53                               |
| 25/07/2023 | 05:30 | 00:15:00 | 53                            | 53                               |
| 25/07/2023 | 05:45 | 00:15:00 | 53                            | 53                               |
| 25/07/2023 | 06:00 | 00:15:00 | 54                            | 53                               |
| 25/07/2023 | 06:15 | 00:15:00 | 54                            | 53                               |
| 25/07/2023 | 06:30 | 00:15:00 | 54                            | 53                               |
| 25/07/2023 | 06:45 | 00:15:00 | 54                            | 53                               |
| Average    |       |          | 53                            | 53                               |
| 25/07/2023 | 07:00 | 00:15:00 | 54                            | 53                               |
| 25/07/2023 | 07:15 | 00:15:00 | 55                            | 54                               |
| 25/07/2023 | 07:30 | 00:15:00 | 55                            | 54                               |
| 25/07/2023 | 07:45 | 00:15:00 | 55                            | 54                               |
| 25/07/2023 | 08:00 | 00:15:00 | 55                            | 54                               |
| 25/07/2023 | 08:15 | 00:15:00 | 55                            | 54                               |
| 25/07/2023 | 08:30 | 00:15:00 | 55                            | 54                               |
| 25/07/2023 | 08:45 | 00:15:00 | 55                            | 54                               |
| 25/07/2023 | 09:00 | 00:15:00 | 55                            | 54                               |
| 25/07/2023 | 09:15 | 00:15:00 | 55                            | 54                               |
| 25/07/2023 | 09:30 | 00:15:00 | 56                            | 54                               |
| 25/07/2023 | 09:45 | 00:15:00 | 55                            | 54                               |
| 25/07/2023 | 10:00 | 00:15:00 | 54                            | 54                               |

|            |       | Nois     | Noise Level                   |                                  |  |
|------------|-------|----------|-------------------------------|----------------------------------|--|
| Date       | Time  | Duration | Ambient<br>dBL <sub>Aeq</sub> | Background<br>dBL <sub>A90</sub> |  |
| 25/07/2023 | 10:15 | 00:15:00 | 55                            | 54                               |  |
| 25/07/2023 | 10:30 | 00:15:00 | 55                            | 54                               |  |
| 25/07/2023 | 10:45 | 00:15:00 | 55                            | 54                               |  |
| 25/07/2023 | 11:00 | 00:15:00 | 55                            | 54                               |  |
| 25/07/2023 | 11:15 | 00:15:00 | 55                            | 54                               |  |
| 25/07/2023 | 11:30 | 00:15:00 | 55                            | 54                               |  |
| 25/07/2023 | 11:45 | 00:15:00 | 55                            | 54                               |  |
| 25/07/2023 | 12:00 | 00:15:00 | 55                            | 54                               |  |
| 25/07/2023 | 12:15 | 00:15:00 | 54                            | 54                               |  |
| 25/07/2023 | 12:30 | 00:15:00 | 56                            | 54                               |  |
| 25/07/2023 | 12:45 | 00:15:00 | 55                            | 54                               |  |
| 25/07/2023 | 13:00 | 00:15:00 | 55                            | 54                               |  |
| 25/07/2023 | 13:15 | 00:15:00 | 56                            | 54                               |  |
| 25/07/2023 | 13:30 | 00:15:00 | 55                            | 54                               |  |
| 25/07/2023 | 13:45 | 00:15:00 | 55                            | 54                               |  |
| 25/07/2023 | 14:00 | 00:15:00 | 56                            | 54                               |  |
| 25/07/2023 | 14:15 | 00:15:00 | 55                            | 54                               |  |
| 25/07/2023 | 14:30 | 00:15:00 | 55                            | 54                               |  |
| 25/07/2023 | 14:45 | 00:15:00 | 56                            | 54                               |  |
| 25/07/2023 | 15:00 | 00:15:00 | 55                            | 54                               |  |
| 25/07/2023 | 15:15 | 00:15:00 | 57                            | 54                               |  |
| 25/07/2023 | 15:30 | 00:15:00 | 58                            | 56                               |  |
| 25/07/2023 | 15:45 | 00:15:00 | 56                            | 55                               |  |
| 25/07/2023 | 16:00 | 00:15:00 | 56                            | 55                               |  |
| 25/07/2023 | 16:15 | 00:15:00 | 56                            | 55                               |  |
| 25/07/2023 | 16:30 | 00:15:00 | 56                            | 55                               |  |
| 25/07/2023 | 16:45 | 00:15:00 | 56                            | 56                               |  |
| 25/07/2023 | 17:00 | 00:15:00 | 57                            | 55                               |  |
| 25/07/2023 | 17:15 | 00:15:00 | 57                            | 55                               |  |
| 25/07/2023 | 17:30 | 00:15:00 | 56                            | 55                               |  |
| 25/07/2023 | 17:45 | 00:15:00 | 56                            | 55                               |  |
| 25/07/2023 | 18:00 | 00:15:00 | 56                            | 55                               |  |
| 25/07/2023 | 18:15 | 00:15:00 | 56                            | 55                               |  |
| 25/07/2023 | 18:30 | 00:15:00 | 56                            | 55                               |  |
| 25/07/2023 | 18:45 | 00:15:00 | 57                            | 56                               |  |
| 25/07/2023 | 19:00 | 00:15:00 | 57                            | 56                               |  |
| 25/07/2023 | 19:15 | 00:15:00 | 56                            | 56                               |  |

|            |       |          | Nois                          | e Level                          |
|------------|-------|----------|-------------------------------|----------------------------------|
| Date       | Time  | Duration | Ambient<br>dBL <sub>Aeq</sub> | Background<br>dBL <sub>A90</sub> |
| 25/07/2023 | 19:30 | 00:15:00 | 56                            | 56                               |
| 25/07/2023 | 19:45 | 00:15:00 | 56                            | 55                               |
| 25/07/2023 | 20:00 | 00:15:00 | 56                            | 55                               |
| 25/07/2023 | 20:15 | 00:15:00 | 56                            | 55                               |
| 25/07/2023 | 20:30 | 00:15:00 | 56                            | 55                               |
| 25/07/2023 | 20:45 | 00:15:00 | 56                            | 55                               |
| 25/07/2023 | 21:00 | 00:15:00 | 56                            | 55                               |
| 25/07/2023 | 21:15 | 00:15:00 | 55                            | 55                               |
| 25/07/2023 | 21:30 | 00:15:00 | 55                            | 55                               |
| 25/07/2023 | 21:45 | 00:15:00 | 56                            | 55                               |
| 25/07/2023 | 22:00 | 00:15:00 | 55                            | 55                               |
| 25/07/2023 | 22:15 | 00:15:00 | 55                            | 55                               |
| 25/07/2023 | 22:30 | 00:15:00 | 56                            | 55                               |
| 25/07/2023 | 22:45 | 00:15:00 | 56                            | 55                               |
| Average    |       |          | 56                            | 54                               |
| 25/07/2023 | 23:00 | 00:15:00 | 55                            | 54                               |
| 25/07/2023 | 23:15 | 00:15:00 | 55                            | 54                               |
| 25/07/2023 | 23:30 | 00:15:00 | 55                            | 54                               |
| 25/07/2023 | 23:45 | 00:15:00 | 54                            | 54                               |
| 26/07/2023 | 00:00 | 00:15:00 | 54                            | 54                               |
| 26/07/2023 | 00:15 | 00:15:00 | 54                            | 54                               |
| 26/07/2023 | 00:30 | 00:15:00 | 54                            | 54                               |
| 26/07/2023 | 00:45 | 00:15:00 | 54                            | 54                               |
| 26/07/2023 | 01:00 | 00:15:00 | 54                            | 54                               |
| 26/07/2023 | 01:15 | 00:15:00 | 54                            | 54                               |
| 26/07/2023 | 01:30 | 00:15:00 | 55                            | 54                               |
| 26/07/2023 | 01:45 | 00:15:00 | 54                            | 54                               |
| 26/07/2023 | 02:00 | 00:15:00 | 54                            | 54                               |
| 26/07/2023 | 02:15 | 00:15:00 | 54                            | 54                               |
| 26/07/2023 | 02:30 | 00:15:00 | 54                            | 53                               |
| 26/07/2023 | 02:45 | 00:15:00 | 54                            | 53                               |
| 26/07/2023 | 03:00 | 00:15:00 | 54                            | 53                               |
| 26/07/2023 | 03:15 | 00:15:00 | 54                            | 53                               |
| 26/07/2023 | 03:30 | 00:15:00 | 54                            | 53                               |
| 26/07/2023 | 03:45 | 00:15:00 | 54                            | 53                               |
| 26/07/2023 | 04:00 | 00:15:00 | 54                            | 53                               |
| 26/07/2023 | 04:15 | 00:15:00 | 54                            | 53                               |

|            |       |          | Noise Level                   |                                  |
|------------|-------|----------|-------------------------------|----------------------------------|
| Date       | Time  | Duration | Ambient<br>dBL <sub>Aeq</sub> | Background<br>dBL <sub>A90</sub> |
| 26/07/2023 | 04:30 | 00:15:00 | 54                            | 53                               |
| 26/07/2023 | 04:45 | 00:15:00 | 54                            | 53                               |
| 26/07/2023 | 05:00 | 00:15:00 | 54                            | 53                               |
| 26/07/2023 | 05:15 | 00:15:00 | 54                            | 54                               |
| 26/07/2023 | 05:30 | 00:15:00 | 55                            | 53                               |
| 26/07/2023 | 05:45 | 00:15:00 | 54                            | 54                               |
| 26/07/2023 | 06:00 | 00:15:00 | 55                            | 54                               |
| 26/07/2023 | 06:15 | 00:15:00 | 55                            | 54                               |
| 26/07/2023 | 06:30 | 00:15:00 | 55                            | 54                               |
| 26/07/2023 | 06:45 | 00:15:00 | 55                            | 54                               |
| Average    |       | •        | 54                            | 54                               |
| 26/07/2023 | 07:00 | 00:15:00 | 55                            | 54                               |
| 26/07/2023 | 07:15 | 00:15:00 | 55                            | 54                               |
| 26/07/2023 | 07:30 | 00:15:00 | 55                            | 54                               |
| 26/07/2023 | 07:45 | 00:15:00 | 55                            | 54                               |
| 26/07/2023 | 08:00 | 00:15:00 | 56                            | 54                               |
| 26/07/2023 | 08:15 | 00:15:00 | 56                            | 54                               |
| 26/07/2023 | 08:30 | 00:15:00 | 55                            | 54                               |
| 26/07/2023 | 08:45 | 00:15:00 | 55                            | 54                               |
| 26/07/2023 | 09:00 | 00:15:00 | 55                            | 54                               |
| 26/07/2023 | 09:15 | 00:15:00 | 55                            | 54                               |
| 26/07/2023 | 09:30 | 00:15:00 | 55                            | 54                               |
| 26/07/2023 | 09:45 | 00:15:00 | 55                            | 54                               |
| 26/07/2023 | 10:00 | 00:15:00 | 54                            | 54                               |
| 26/07/2023 | 10:15 | 00:15:00 | 54                            | 54                               |
| 26/07/2023 | 10:30 | 00:15:00 | 54                            | 54                               |
| 26/07/2023 | 10:45 | 00:15:00 | 54                            | 53                               |
| 26/07/2023 | 11:00 | 00:15:00 | 54                            | 54                               |
| 26/07/2023 | 11:15 | 00:15:00 | 55                            | 54                               |
| 26/07/2023 | 11:30 | 00:15:00 | 55                            | 54                               |
| 26/07/2023 | 11:45 | 00:15:00 | 56                            | 54                               |
| 26/07/2023 | 12:00 | 00:15:00 | 55                            | 54                               |
| 26/07/2023 | 12:15 | 00:15:00 | 55                            | 54                               |
| 26/07/2023 | 12:30 | 00:15:00 | 54                            | 54                               |
| 26/07/2023 | 12:45 | 00:15:00 | 54                            | 53                               |
| 26/07/2023 | 13:00 | 00:15:00 | 55                            | 54                               |
| 26/07/2023 | 13:15 | 00:15:00 | 55                            | 54                               |

|            |       |          | Nois                          | e Level                          |
|------------|-------|----------|-------------------------------|----------------------------------|
| Date       | Time  | Duration | Ambient<br>dBL <sub>Aeq</sub> | Background<br>dBL <sub>A90</sub> |
| 26/07/2023 | 13:30 | 00:15:00 | 55                            | 54                               |
| 26/07/2023 | 13:45 | 00:15:00 | 55                            | 54                               |
| 26/07/2023 | 14:00 | 00:15:00 | 56                            | 54                               |
| 26/07/2023 | 14:15 | 00:15:00 | 55                            | 54                               |
| 26/07/2023 | 14:30 | 00:15:00 | 58                            | 54                               |
| 26/07/2023 | 14:45 | 00:15:00 | 55                            | 54                               |
| 26/07/2023 | 15:00 | 00:15:00 | 55                            | 54                               |
| 26/07/2023 | 15:15 | 00:15:00 | 55                            | 54                               |
| 26/07/2023 | 15:30 | 00:15:00 | 56                            | 54                               |
| 26/07/2023 | 15:45 | 00:15:00 | 55                            | 54                               |
| 26/07/2023 | 16:00 | 00:15:00 | 56                            | 54                               |
| 26/07/2023 | 16:15 | 00:15:00 | 56                            | 54                               |
| 26/07/2023 | 16:30 | 00:15:00 | 55                            | 55                               |
| 26/07/2023 | 16:45 | 00:15:00 | 55                            | 55                               |
| 26/07/2023 | 17:00 | 00:15:00 | 59                            | 55                               |
| 26/07/2023 | 17:15 | 00:15:00 | 56                            | 55                               |
| 26/07/2023 | 17:30 | 00:15:00 | 57                            | 55                               |
| 26/07/2023 | 17:45 | 00:15:00 | 57                            | 56                               |
| 26/07/2023 | 18:00 | 00:15:00 | 58                            | 57                               |
| 26/07/2023 | 18:15 | 00:15:00 | 58                            | 58                               |
| 26/07/2023 | 18:30 | 00:15:00 | 58                            | 58                               |
| 26/07/2023 | 18:45 | 00:15:00 | 58                            | 57                               |
| 26/07/2023 | 19:00 | 00:15:00 | 58                            | 57                               |
| 26/07/2023 | 19:15 | 00:15:00 | 57                            | 56                               |
| 26/07/2023 | 19:30 | 00:15:00 | 57                            | 57                               |
| 26/07/2023 | 19:45 | 00:15:00 | 59                            | 57                               |
| 26/07/2023 | 20:00 | 00:15:00 | 58                            | 58                               |
| 26/07/2023 | 20:15 | 00:15:00 | 59                            | 58                               |
| 26/07/2023 | 20:30 | 00:15:00 | 58                            | 58                               |
| 26/07/2023 | 20:45 | 00:15:00 | 58                            | 57                               |
| 26/07/2023 | 21:00 | 00:15:00 | 58                            | 58                               |
| 26/07/2023 | 21:15 | 00:15:00 | 58                            | 58                               |
| 26/07/2023 | 21:30 | 00:15:00 | 58                            | 58                               |
| 26/07/2023 | 21:45 | 00:15:00 | 58                            | 58                               |
| 26/07/2023 | 22:00 | 00:15:00 | 58                            | 58                               |
| 26/07/2023 | 22:15 | 00:15:00 | 58                            | 58                               |
| 26/07/2023 | 22:30 | 00:15:00 | 58                            | 58                               |

|            |       |          | Noise Level                   |                                  |
|------------|-------|----------|-------------------------------|----------------------------------|
| Date       | Time  | Duration | Ambient<br>dBL <sub>Aeq</sub> | Background<br>dBL <sub>A90</sub> |
| 26/07/2023 | 22:45 | 00:15:00 | 58                            | 56                               |
| Average    |       |          | 57                            | 55                               |
| 26/07/2023 | 23:00 | 00:15:00 | 58                            | 54                               |
| 26/07/2023 | 23:15 | 00:15:00 | 58                            | 55                               |
| 26/07/2023 | 23:30 | 00:15:00 | 58                            | 57                               |
| 26/07/2023 | 23:45 | 00:15:00 | 57                            | 57                               |
| 27/07/2023 | 00:00 | 00:15:00 | 57                            | 57                               |
| 27/07/2023 | 00:15 | 00:15:00 | 57                            | 57                               |
| 27/07/2023 | 00:30 | 00:15:00 | 57                            | 57                               |
| 27/07/2023 | 00:45 | 00:15:00 | 57                            | 57                               |
| 27/07/2023 | 01:00 | 00:15:00 | 57                            | 56                               |
| 27/07/2023 | 01:15 | 00:15:00 | 57                            | 56                               |
| 27/07/2023 | 01:30 | 00:15:00 | 57                            | 56                               |
| 27/07/2023 | 01:45 | 00:15:00 | 57                            | 56                               |
| 27/07/2023 | 02:00 | 00:15:00 | 57                            | 56                               |
| 27/07/2023 | 02:15 | 00:15:00 | 57                            | 56                               |
| 27/07/2023 | 02:30 | 00:15:00 | 57                            | 56                               |
| 27/07/2023 | 02:45 | 00:15:00 | 57                            | 56                               |
| 27/07/2023 | 03:00 | 00:15:00 | 56                            | 56                               |
| 27/07/2023 | 03:15 | 00:15:00 | 57                            | 54                               |
| 27/07/2023 | 03:30 | 00:15:00 | 59                            | 54                               |
| 27/07/2023 | 03:45 | 00:15:00 | 57                            | 54                               |
| 27/07/2023 | 04:00 | 00:15:00 | 56                            | 54                               |
| 27/07/2023 | 04:15 | 00:15:00 | 56                            | 54                               |
| 27/07/2023 | 04:30 | 00:15:00 | 57                            | 54                               |
| 27/07/2023 | 04:45 | 00:15:00 | 56                            | 54                               |
| 27/07/2023 | 05:00 | 00:15:00 | 56                            | 54                               |
| 27/07/2023 | 05:15 | 00:15:00 | 57                            | 57                               |
| 27/07/2023 | 05:30 | 00:15:00 | 57                            | 56                               |
| 27/07/2023 | 05:45 | 00:15:00 | 57                            | 56                               |
| 27/07/2023 | 06:00 | 00:15:00 | 57                            | 54                               |
| 27/07/2023 | 06:15 | 00:15:00 | 57                            | 54                               |
| 27/07/2023 | 06:30 | 00:15:00 | 56                            | 54                               |
| 27/07/2023 | 06:45 | 00:15:00 | 57                            | 54                               |
| Average    |       |          | 57                            | 55                               |
| 27/07/2023 | 07:00 | 00:15:00 | 57                            | 54                               |
| 27/07/2023 | 07:15 | 00:15:00 | 56                            | 54                               |

|            |       |          | Noise Level                   |                                  |  |
|------------|-------|----------|-------------------------------|----------------------------------|--|
| Date       | Time  | Duration | Ambient<br>dBL <sub>Aeq</sub> | Background<br>dBL <sub>A90</sub> |  |
| 27/07/2023 | 07:30 | 00:15:00 | 57                            | 54                               |  |
| 27/07/2023 | 07:45 | 00:15:00 | 57                            | 56                               |  |
| 27/07/2023 | 08:00 | 00:15:00 | 56                            | 55                               |  |
| 27/07/2023 | 08:15 | 00:15:00 | 55                            | 54                               |  |
| 27/07/2023 | 08:30 | 00:15:00 | 54                            | 54                               |  |
| 27/07/2023 | 08:45 | 00:15:00 | 54                            | 53                               |  |
| 27/07/2023 | 09:00 | 00:15:00 | 54                            | 53                               |  |
| 27/07/2023 | 09:15 | 00:15:00 | 54                            | 53                               |  |
| 27/07/2023 | 09:30 | 00:15:00 | 54                            | 53                               |  |
| 27/07/2023 | 09:45 | 00:15:00 | 54                            | 53                               |  |
| 27/07/2023 | 10:00 | 00:15:00 | 53                            | 53                               |  |
| 27/07/2023 | 10:15 | 00:15:00 | 54                            | 53                               |  |
| 27/07/2023 | 10:30 | 00:15:00 | 54                            | 53                               |  |
| 27/07/2023 | 10:45 | 00:15:00 | 53                            | 53                               |  |
| 27/07/2023 | 11:00 | 00:15:00 | 54                            | 53                               |  |
| 27/07/2023 | 11:15 | 00:15:00 | 53                            | 53                               |  |
| 27/07/2023 | 11:30 | 00:15:00 | 54                            | 53                               |  |
| Average    |       |          | 55                            | 53                               |  |