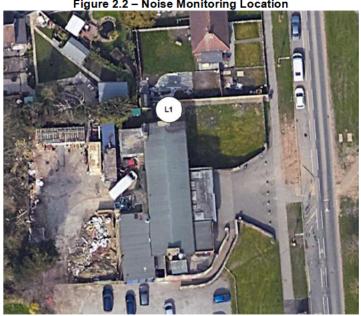

## 3.0 BASELINE NOISE SURVEY

3.1 An unattended baseline noise survey was undertaken by AEC from 2230h on Monday 24 to 1145h on Thursday 27 July 2023 at a location representative of the nearest residential property to the premises to include times that the premises is currently permitted to open and during the extended hours being applied for. The measurement location is shown as L1 on Figure 2.2 below.

Figure 2.2 - Noise Monitoring Location

- 3.2 All measurements were undertaken in general accordance with BS7445-1: 2003 'Description and measurement of environmental noise. Guide to quantities and procedures'. A full measurement procedure is presented in Appendix B.
- 3.3 The measured noise levels are presented in the following Table 3.1.